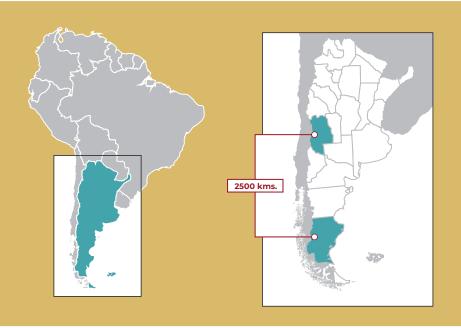

## **LOCATION OF OUR FARMS**

#### **MENDOZA**

FINCAS AGRELO: 104 ha, 96 planted ha. Packhouse: 1.800 m2 Tunuyán Latitud 33 34

#### SANTA CRUZ

FINCAS LOS ANTIGUOS: 112 ha, 97 planted ha. Packhouse: 2.400 m2 Latitud 46 71

\*Packing at source