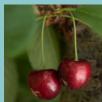

## **EXOTIC AND UNIQUE SOUTHERN CHERRIES**

#### Varieties:

Lapins, Brooks, Royal Dawn, Santina, Sweetheart, Kordia, Bing, Regina, Van, Skeena, Stella, Newstar, Sunburst, Rainer.

Calibres from +24 to +32.

Top quality.

Tasty, juicy, great texture and very healthy.